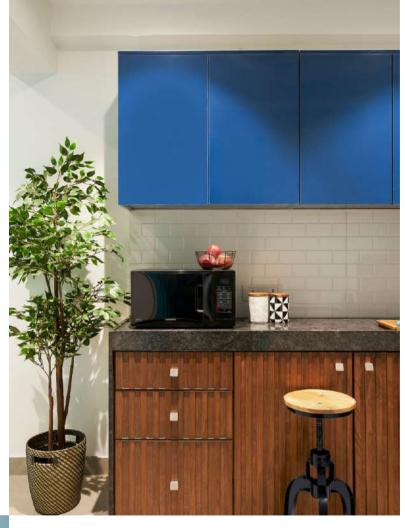

## Pantry & Bath

## Standard Amenities

Microwave

Refrigerator

Cutlery & Crockery

Water Filter

Induction

Hand Dryer

Toaster