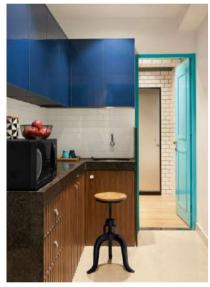

## Pantry & Bath

## Standard Amenities

Microwave

Refrigerator

Cutlery & Crockery

Water Filter

Induction

Hand Dryer

Toaster