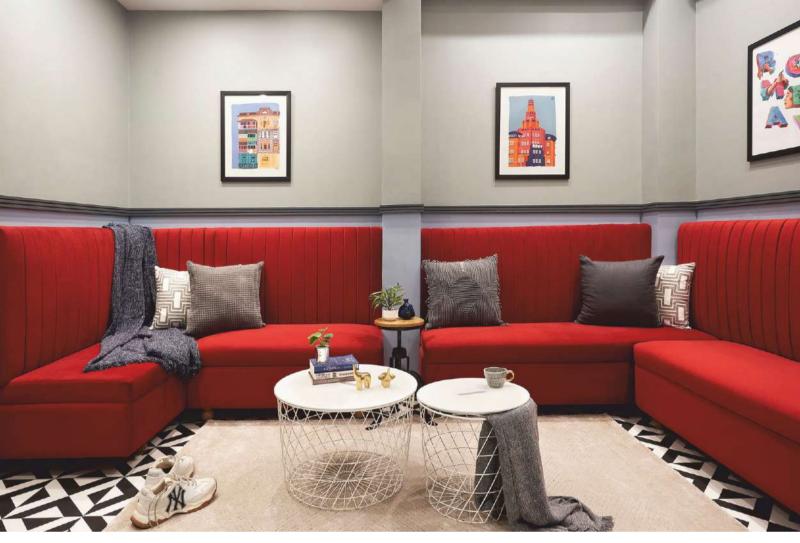

Secure Location

Sense of Community

Proper Hygine

The Oraning Room
Community Lounge

The place where everyone can gather, laugh and play is undoubtedly the Lounge. Using pops of red upon black, white and grey, this modern eclectic lounge acts as a plush social centre.