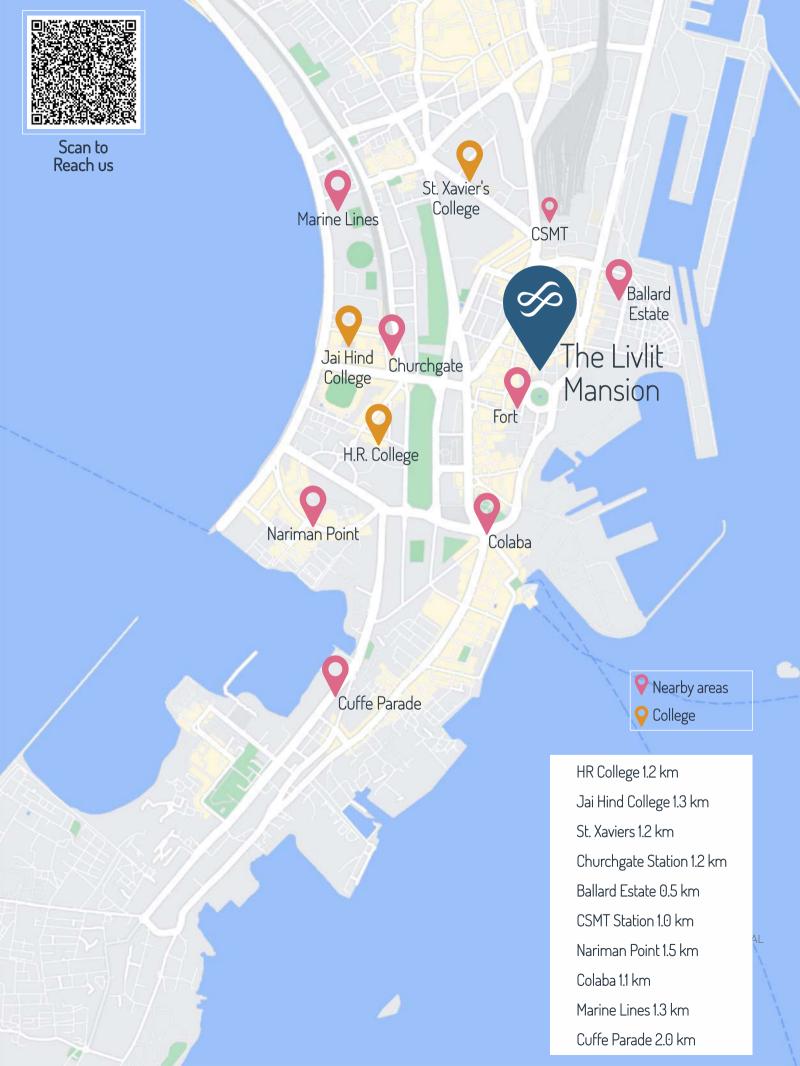

About Livlit

The Livlit is a boutique co-living accommodation facility in the archaic streets of Fort, Mumbai.

Our accommodation is perfectly distant from most colleges and business districts located in South Mumbai, whilst also giving you a certain amount of calm in this ever-bustling city.

Less than a kilometre's walk from Churchgate and Nariman Point, Livlit is a place where you can socialise, unwind and live in comfort within a thriving youth community.

Ready to move-in

Transparent Policies