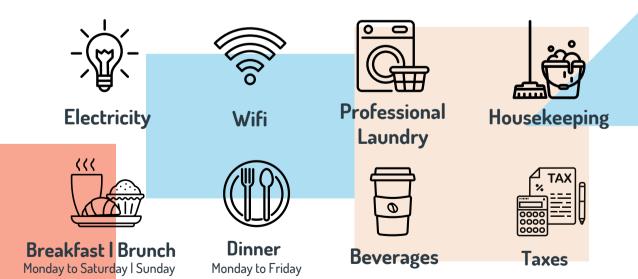

ute of Technology



Bhavans College

N.M. College 2.4 km
Bhavans College 1.2 km
RG Institute of Technology 0.5 km
Kokilaben Hospital 0.9 km
Juhu 1.1 km
Airport 7.5 km
Andheri Station 2.5 km
D.N. Nagar Metro 0.8 km



Juhu Circle



Andheri Station



## TARIFF All Inclusive

| The Oblik        | Long Stay / 11 months |            |
|------------------|-----------------------|------------|
| Category         | One Time              | Monthly*   |
| Single / Twin    | INR 500,000           | INR 50,000 |
| Triple Grande    | INR 450,000           | INR 45,000 |
| Triple           | INR 425,000           | INR 42,500 |
| Security Deposit | INR 10,000            | INR 75,000 |

<sup>\*</sup>E-Nach mandate registration is compulsory to avail the monthly payment plan

#### Inclusion in Tariff









# Payment Methods

NEFT/RTGS/Scanto pay >>>

Account Name: Livlit Community LLP Account No. 0375209300000111

IFSC Code: PUNB0037520

Bank Name: Punjab National Bank



## UPI / Credit Cards

You may login to our website www.thelivlit.com

#### Please note

Payments should not to made to any other personal or business accounts.

If made, it shall be the sole responsibility of the remitter and shall not be acknowledged by The Livlit.