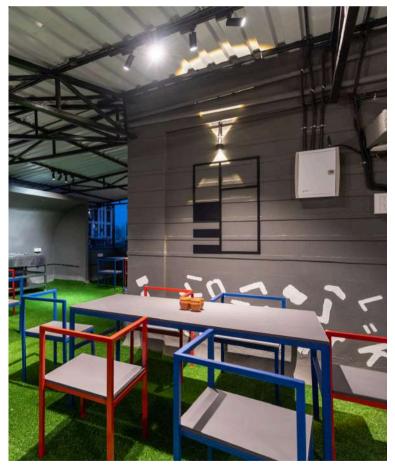

# THE OUTHOUSE Community Counge

The Outhouse is a great space from those who want to kick back and relax. This gaming zone and outdoor turf is designed for your entertainment and comfort

Smart TV

Wifi

Vending Machine

Outdoor Turf

Proper Hygiene

Study