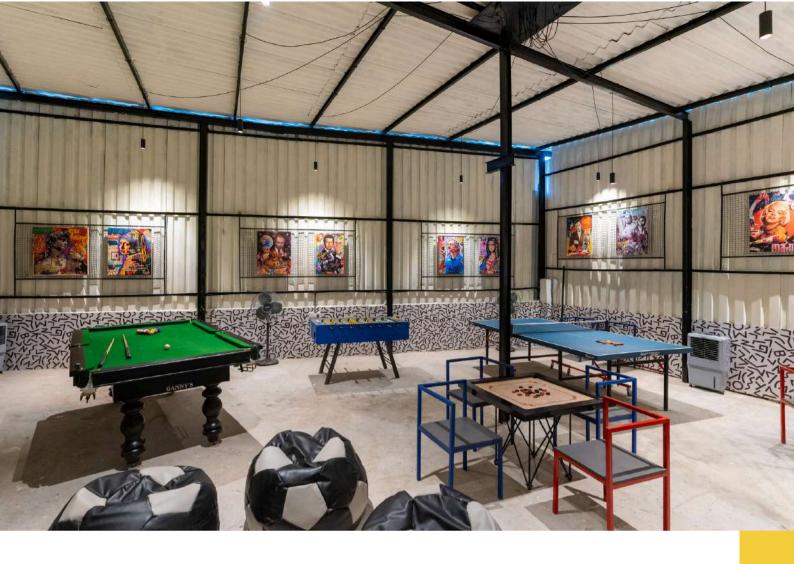

# THE OUTHOUSE Community Counge

The Outhouse is a great space from those who want to kick back and relax. This gaming zone and outdoor turf is designed for your entertainment and comfort

Smart TV

Wifi

Vending Machine

Outdoor Turf

Proper Hygiene

Study