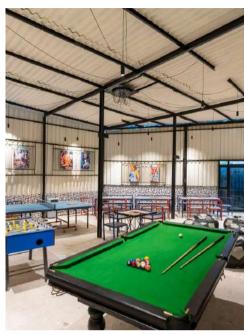

# THE OUTHOUSE Community Counge

The Outhouse is a great space from those who want to kick back and relax. This gaming zone and outdoor turf is designed for your entertainment and comfort

Smart TV

Wifi

Vending Machine

Outdoor Turf

Proper Hygiene

Study