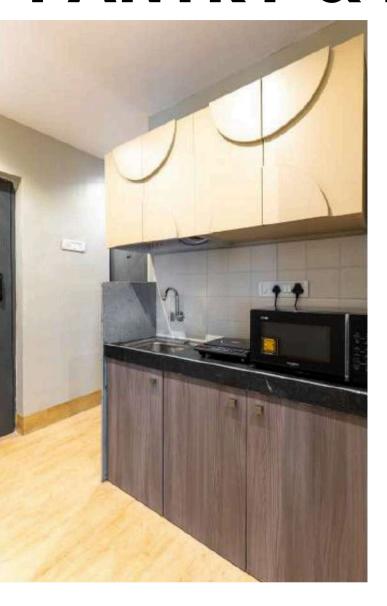

## **PANTRY & BATH**

#### STANDARD AMENITIES

Microwave

Cutlery

Induction

Drinking Water

Hot Water  $24 \times 7$ 