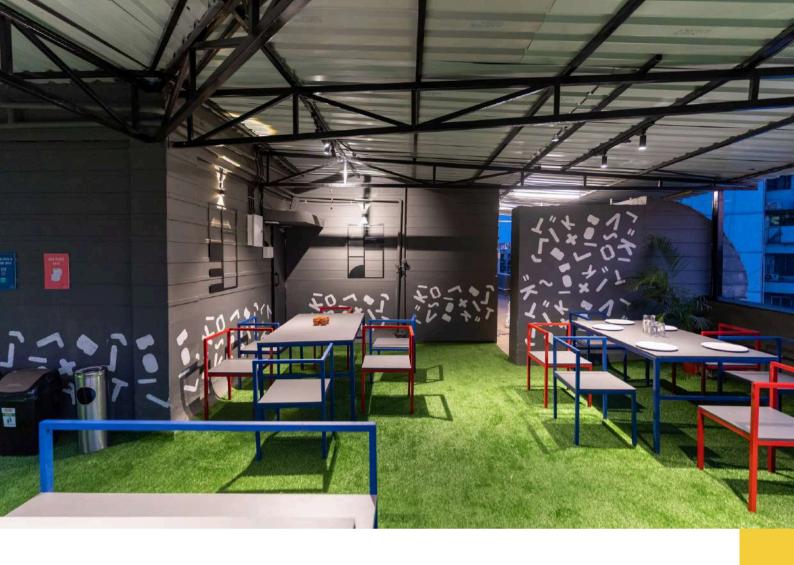

# THE ROOFTOP Tinning Room

A dedicated dining, study & utility space to promote creativity, productivity and to share ideas and thoughts.

Wifi

Laundry

Coffee

Machine