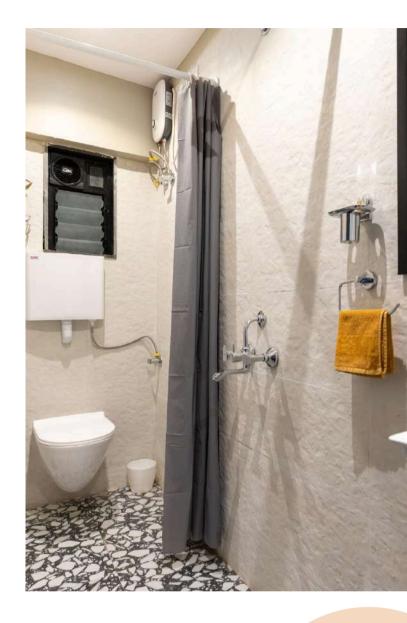

## **PANTRY & BATH**

#### STANDARD AMENITIES

Microwave

Cutlery

Induction

Drinking Water

Hot Water  $24 \times 7$ 