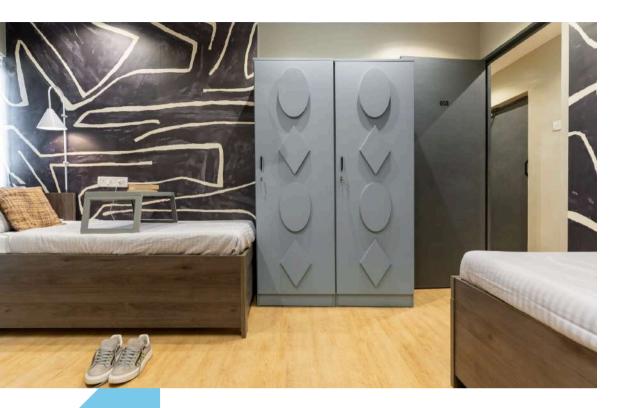

### **OUR ROOMS**

Fun, spirited & full of vigour, The Oblik is a confluence of learning shapes fused together to form a unique abstraction.

An energetic six storied structure, The Oblik by Livlit is a progressive take on classic shapes.

With a fully equipped pantry on each floor, a dedicated entertainment & gaming zone, a community lounge to ideate and network, the Oblik is a great space for the coming together of like minds.

#### STANDARD AMENITIES

Bed

Wardrobe

Reading Light

AC

Refrigerator

Wi-fi