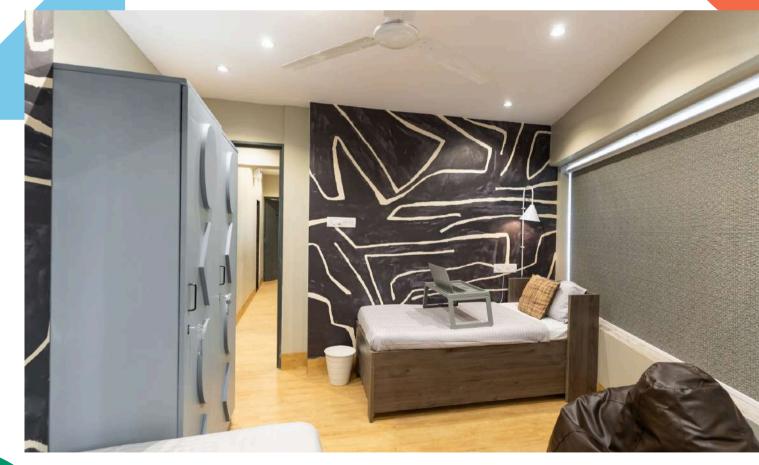

### **OUR ROOMS**

Fun, spirited & full of vigour, The Oblik is a confluence of learning shapes fused together to form a unique abstraction.

An energetic six storied structure, The Oblik by Livlit is a progressive take on classic shapes.

With a fully equipped pantry on each floor, a dedicated entertainment & gaming zone, a community lounge to ideate and network, the Oblik is a great space for the coming together of like minds.

#### STANDARD AMENITIES

Bed

Wardrobe

Reading Light

AC

Refrigerator

Wi-fi