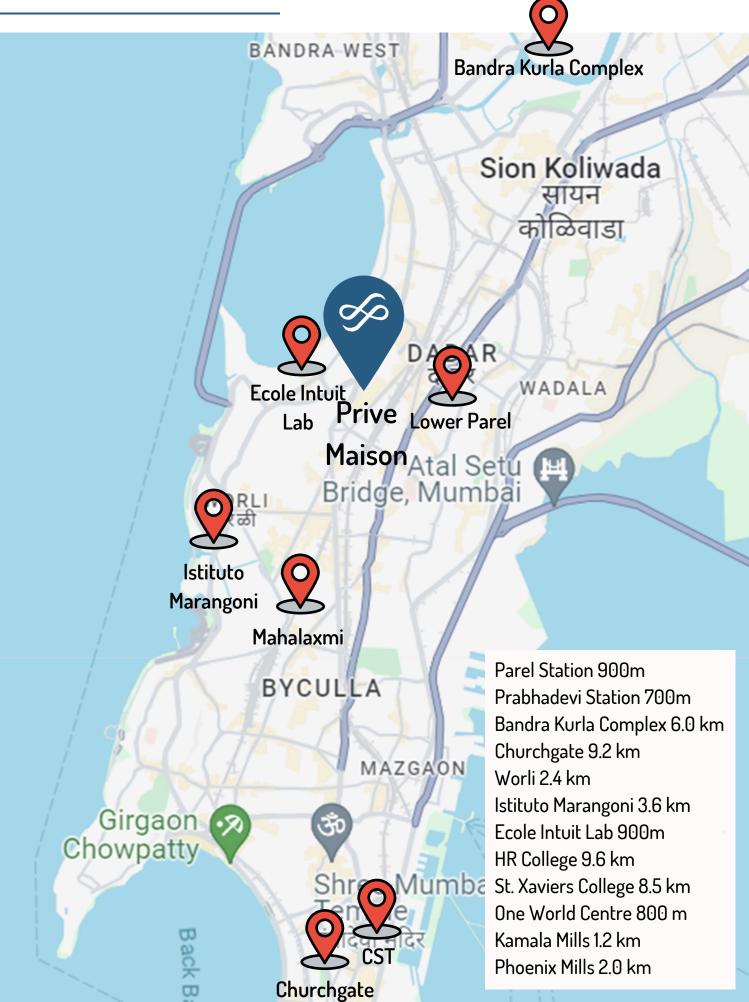

a Mats



**Dumbells** 





## The Roofop Swimming Pool

A rooftop pool with panoramic views of the city skyline. A perfect way to unwind and relax during the evenings and weekends offering unmatched experience of both serenity and luxury.

### Amenifies



Swimming Pool



Great Views



Loungers





# The Dinning Room Cafeteria

The dining room is a warm and inviting space designed for both intimate meals and lively gatherings.

### Amenifies











Wifi

**CCTV** Camera

Vending Machine

Air Conditioner

Coffee Machine









## Privale Room





## Twin Sharing Room









## Triple Sharing Room



# Pantry & Bath





### Amenifies







Cutlery & Crockery



Induction



Water Filter



24 x 7 Hot Water



Separate wet & dry area



## Gallery











### Our Location



### Our Periews

One stop for comfort, convenience and worthy cost! 1st choice of students and working professionals having their place of work a minutes away! A working kitchen with all the amenities to look after your hunger and additional discounts on tiffin services. The laundry and cleaning is taken care of. Common living area and terrace to make new friends! Indeed a classic choice to make!!



Livlit is an experience in itself. It's an amazing place and the best part is it's locality, it's just situated in the heart of the city. Marine drive, Gateway...it's just a walk away. To embellish it is delicately maintained and looks exactly how it is shown in the pictures. If you're planning to stay in Mumbai, Livlit is the place for you!!



Excellent place to stay, great vibe. Fantastic