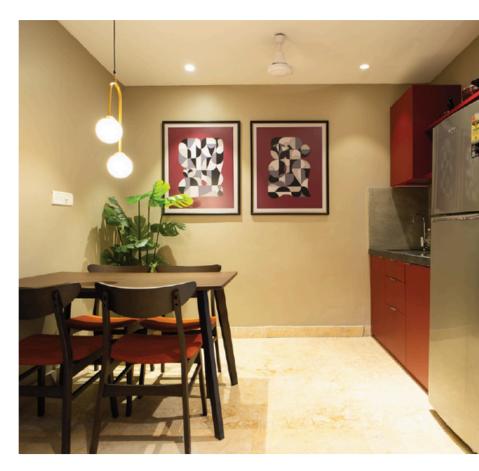

# Pantry & Bath

### Amenifies

Cutlery & Crockery

Induction

Water Filter

24 x 7 Hot Water

Separate wet & dry area