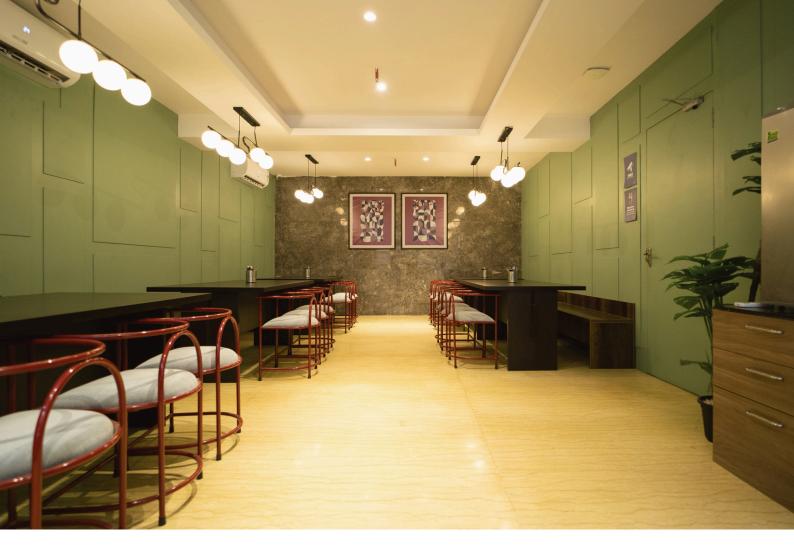

# The Dinning Room Cafeteria

The dining room is a warm and inviting space designed for both intimate meals and lively gatherings.

### Amenifies

Wifi

**CCTV** Camera

Vending Machine

Air Conditioner

Coffee Machine