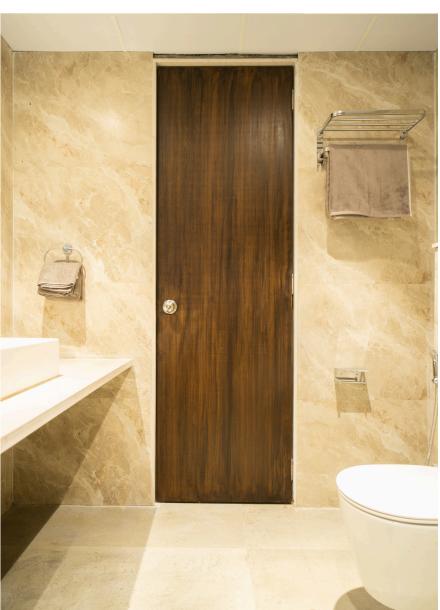

# Pantry & Bath

### Amenifies

Cutlery & Crockery

Induction

Water Filter

24 x 7 Hot Water

Separate wet & dry area