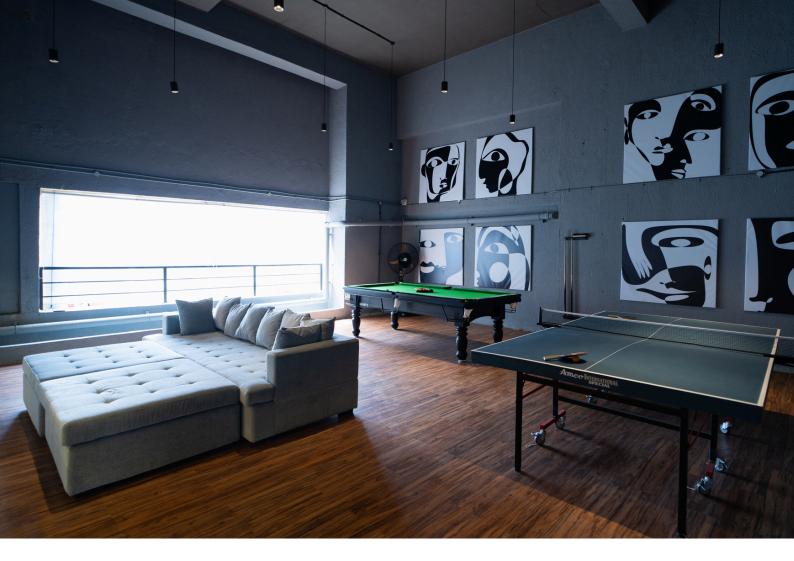

# The Clubhouse Community Lounge

The Clubhouse is a great space for those who want to kick back and relax. This community space is designed for pure entertainment.

### Amenities

Projector

Wifi

**CCTV Camera** 

Games