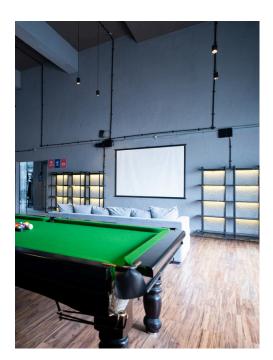

# The Clubhouse Community Lounge

The Clubhouse is a great space for those who want to kick back and relax. This community space is designed for pure entertainment.

### Amenities

Projector

Wifi

**CCTV Camera** 

Games