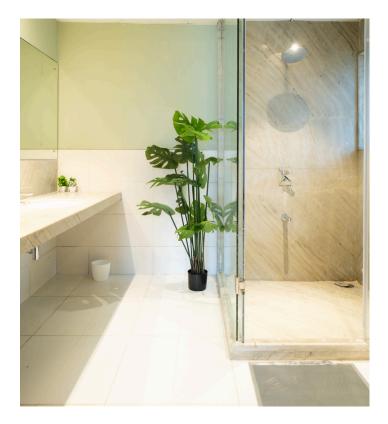

# Pantry & Bath

### Amenifies

Cutlery & Crockery

Induction

Water Filter

24 x 7 Hot Water

Separate wet & dry area