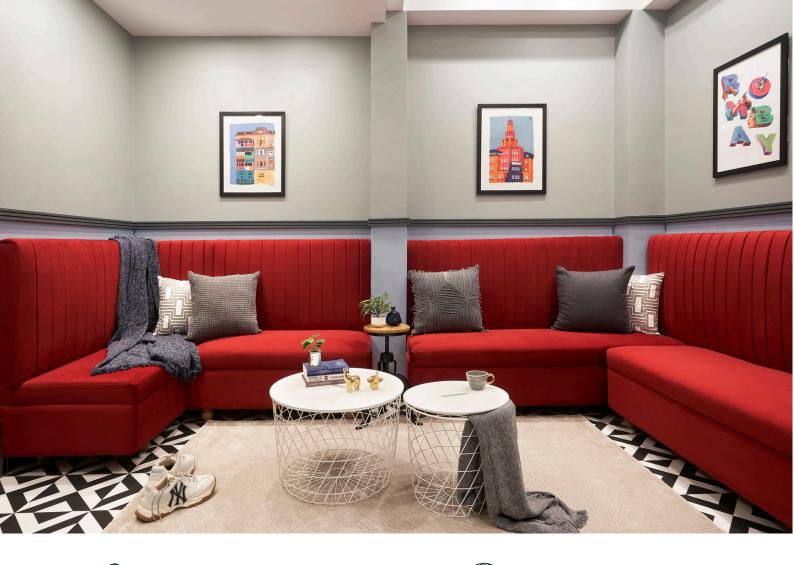

# The Drawing Room Community Lounge

The place where everyone can gather, laugh and play. Using pops of red upon black, white and grey, this modern eclectic lounge acts as a plush social centre.

#### Amenifies

Smart TV

Wifi

Air Conditioner

**CCTV** Camera

Coffee Machine

Twin Sharing Room