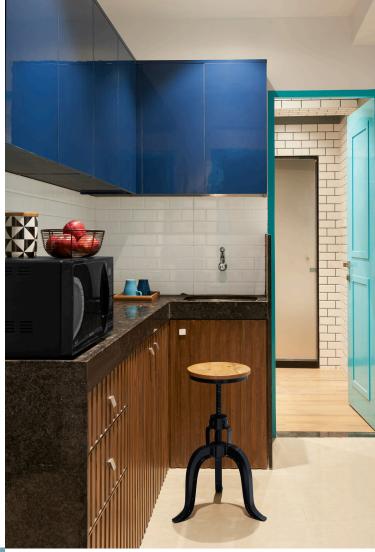

# Amenifies #10

**Cutlery & Crockery** 

Hygiene Bin

Water Filter

Refrigerator

Induction

24 x 7 Hot Water

Toaster