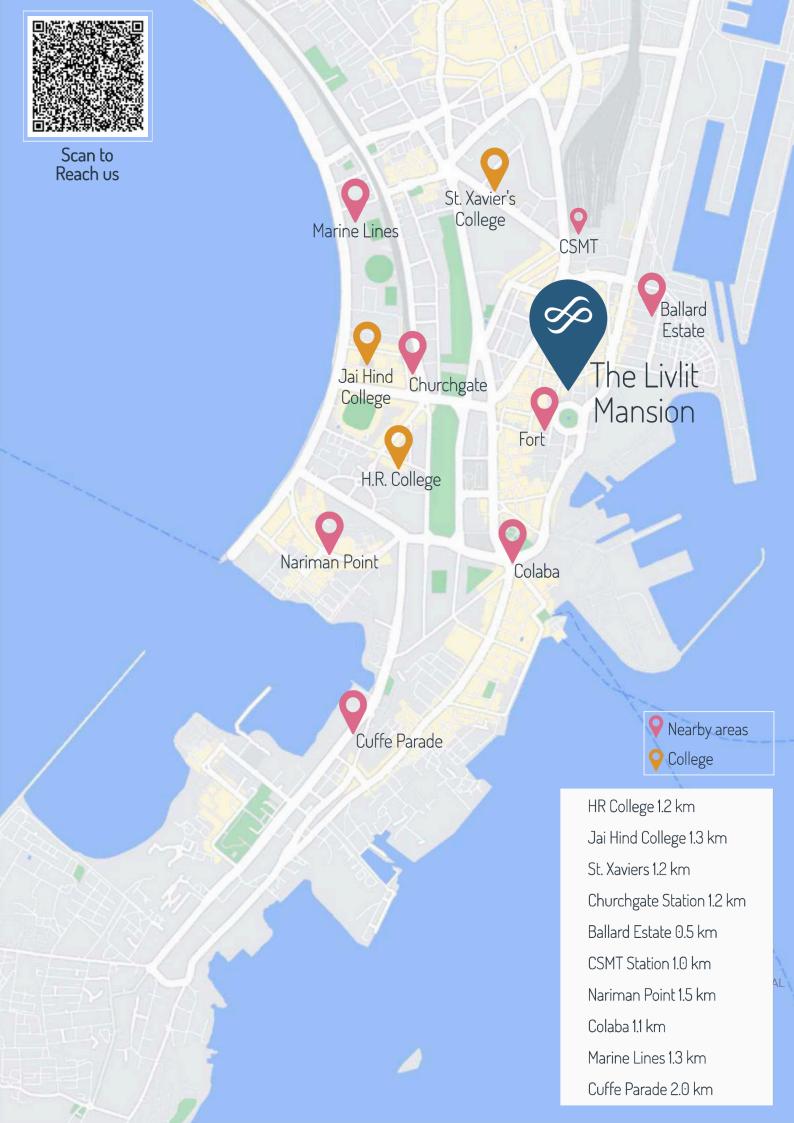

### MANSION

Fort. Mumbai

The Livlit is a premier co-living space with state-of the-art properties across Mumbai.

Our accommodation is perfectly distant from most colleges and business districts located in Mumbai, whilst also giving you a certain amount of calm in this ever-bustling city.

### The Mansion

A boutique ground plus two structure, the Livlit Mansion is exotic in its own way. With a fully equipped pantry on each floor, a common lounge and roof-top, The Mansion keeps it interesting using different shades of blue, grey and pops of mustard & maroon.

Designed and inspired by modern structures and colours, the Livlit Mansion is nothing short of a luxurious boutique.