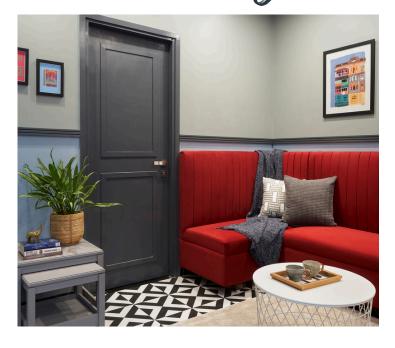

# The Drawing Room Community Lounge

The place where everyone can gather, laugh and play. Using pops of red upon black, white and grey, this modern eclectic lounge acts as a plush social centre.

#### Amenifies

Smart TV

Wifi

Air Conditioner

**CCTV** Camera

Coffee Machine

Twin Sharing Room