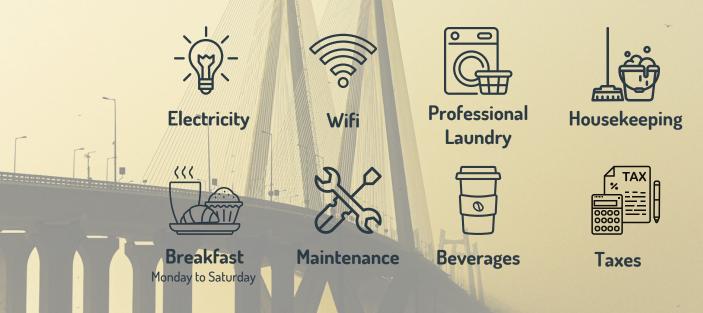

e and experience the life of a Mumbaikar. Had an amazing stay. Brownie points: You get good company too, I got a couple of friends too!



### Me ve got Featured









sugermint







| The Mansion             | Short Stay           | Long Stay / 11 months  |                      |
|-------------------------|----------------------|------------------------|----------------------|
| Category                | Monthly*             | One-Time               | Monthly*             |
| Twin Triple / Quadruple | ₹ 45,000<br>₹ 40,000 | ₹ 425,000<br>₹ 375,000 | ₹ 42,500<br>₹ 37,500 |
| Security Deposit        | ₹ 25,000             | ₹ 10,000               | ₹ 75,000             |

<sup>\*</sup>E-Nach mandate registration is compulsory to avail the monthly payment plan

#### Inclusion in Tariff







### Payment Methods

NEFT/RTGS/Scanto pay >>>

Account Name: Livlit Community LLP Account No. 0375209300000111

IFSC Code: PUNB0037520

Bank Name: Punjab National Bank



#### UPI / Credit Cards

You may login to our website www.thelivlit.com

#### Please note

Payments should not to made to any other personal or business accounts.

If made, it shall be the sole responsibility of the remitter and shall not be acknowledged by The Livlit.