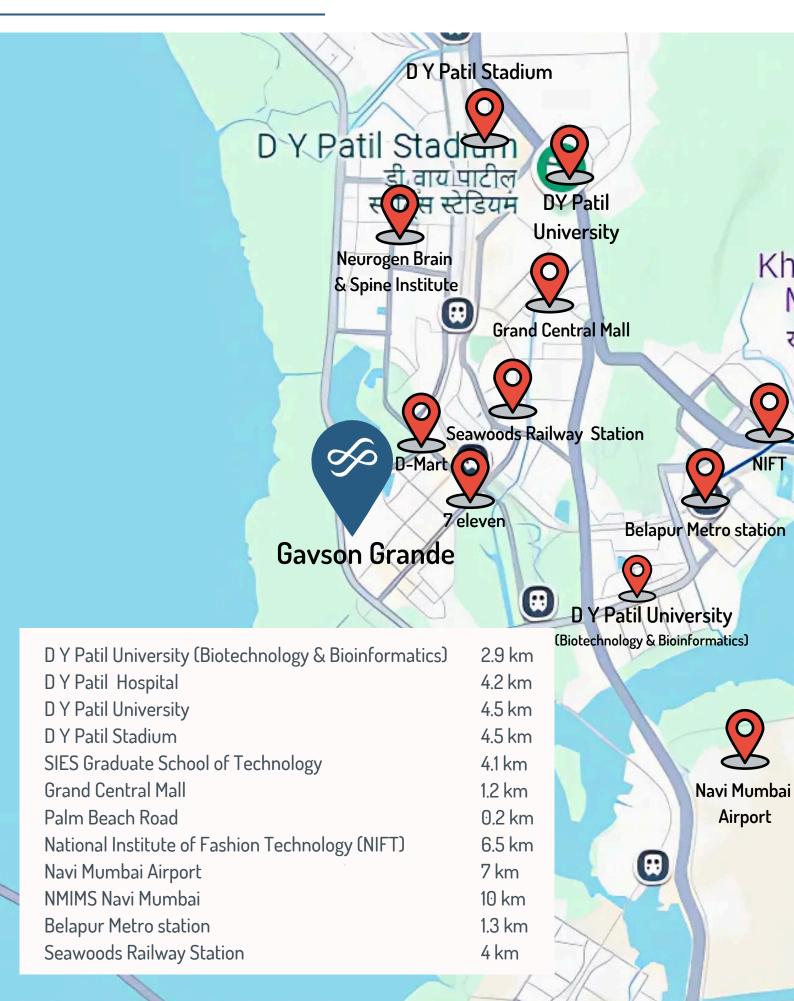

Livlit is a place where you can socialise, unwind and live in comfort within a thriving youth community.

Ready to move-in

Transparent Policies

Sense of

Community

Proper Hygiene

Gavson Grande

The Gavson Grande by Livlit is a 12-storey boutique residence offering modern luxury with a gym, pickleball court, and community lounge-where contemporary design meets elevated, comfortable living.