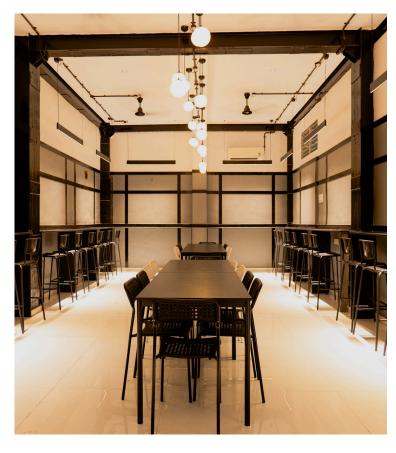

# The Dinning Room Cofeteria

The dining room is a warm and inviting space designed for both intimate meals and lively gatherings.

### Amenifies

Wifi

**CCTV** Camera

Air Conditioner

Dinning Table

Work Stations