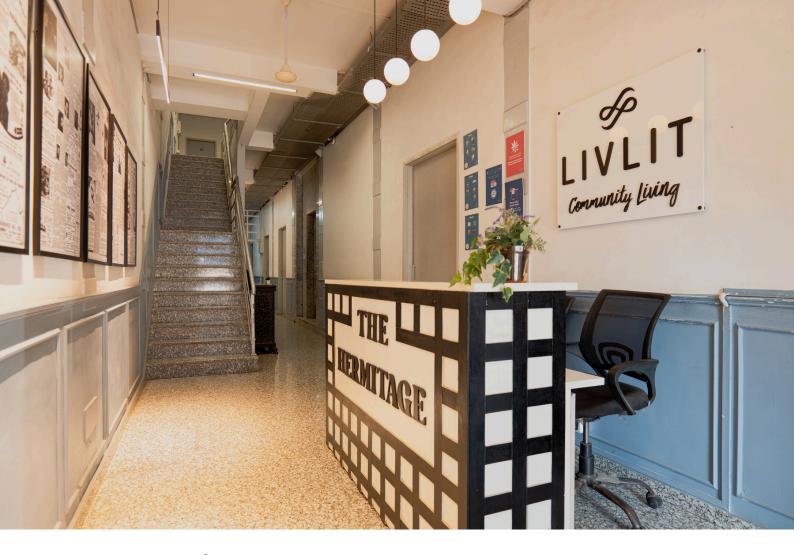

## The Hermilage

Inspired by the rich heritage and architectural charm of Bombay, The Hermitage is a vintage six-storey featuring a rooftop terrace and a dedicated dining zone with breathtaking views of the city