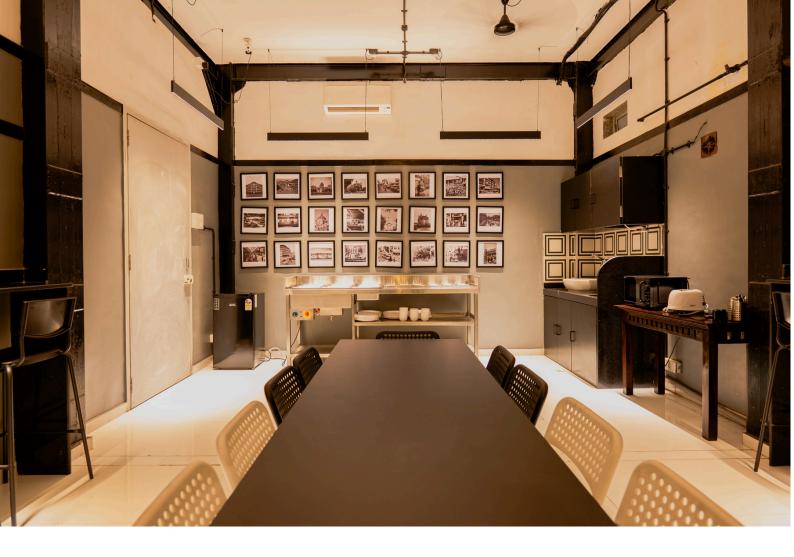

# The Dinning Room Cofeteria

The dining room is a warm and inviting space designed for both intimate meals and lively gatherings.

### Amenifies

Wifi

**CCTV** Camera

Air Conditioner

Dinning Table

Work Stations