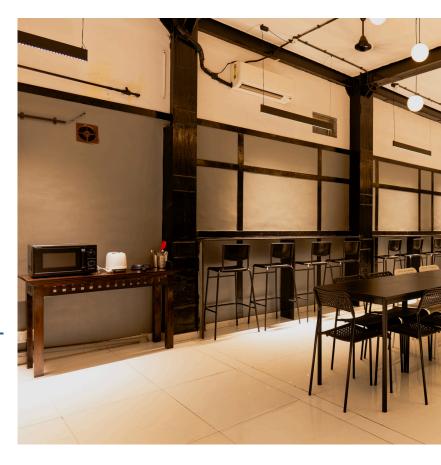

# The Dinning Room Cofeteria

The dining room is a warm and inviting space designed for both intimate meals and lively gatherings.

### Amenifies

Wifi

**CCTV** Camera

Air Conditioner

Dinning Table

Work Stations