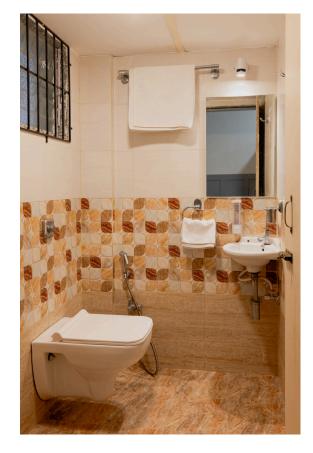

#### Room Amenities

Bed

Cupboard

Air Conditioner

Wifi

En-suite Bathroom

In-room refrigerator

### Amenifies

**Cutlery & Crockery** 

Induction

Water Filter

24 x 7 Hot Water

En-suite Bathroom