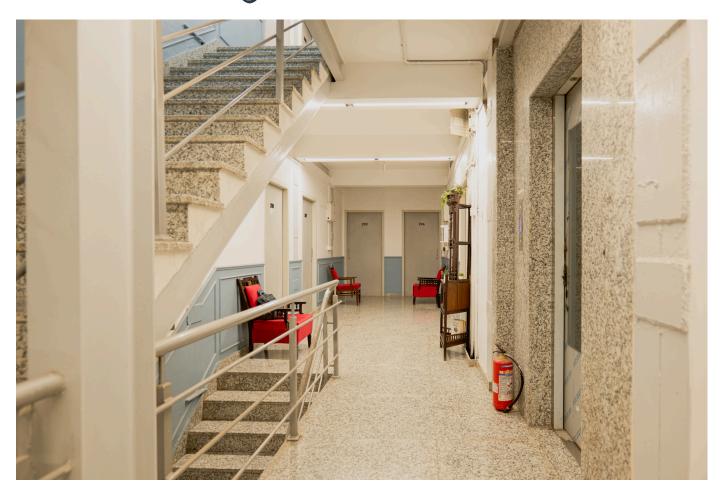

## The Hermilage

Inspired by the rich heritage and architectural charm of Bombay, The Hermitage is a vintage six-storey featuring a rooftop terrace and a dedicated dining zone with breathtaking views of the city