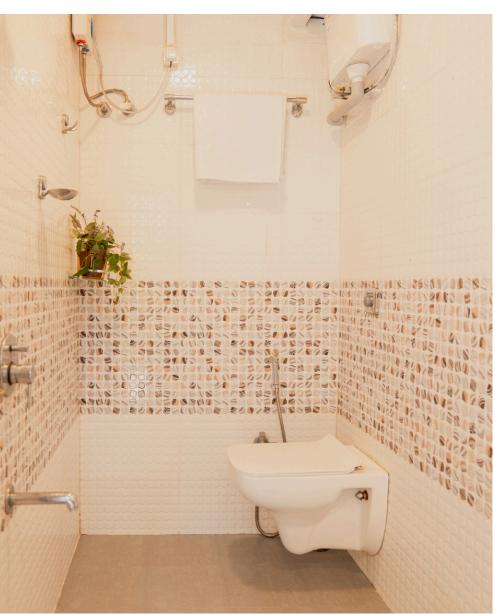

#### Room Amenities

Bed

Cupboard

Air Conditioner

Wifi

En-suite Bathroom

In-room refrigerator

### Amenifies

**Cutlery & Crockery** 

Induction

Water Filter

24 x 7 Hot Water

En-suite Bathroom