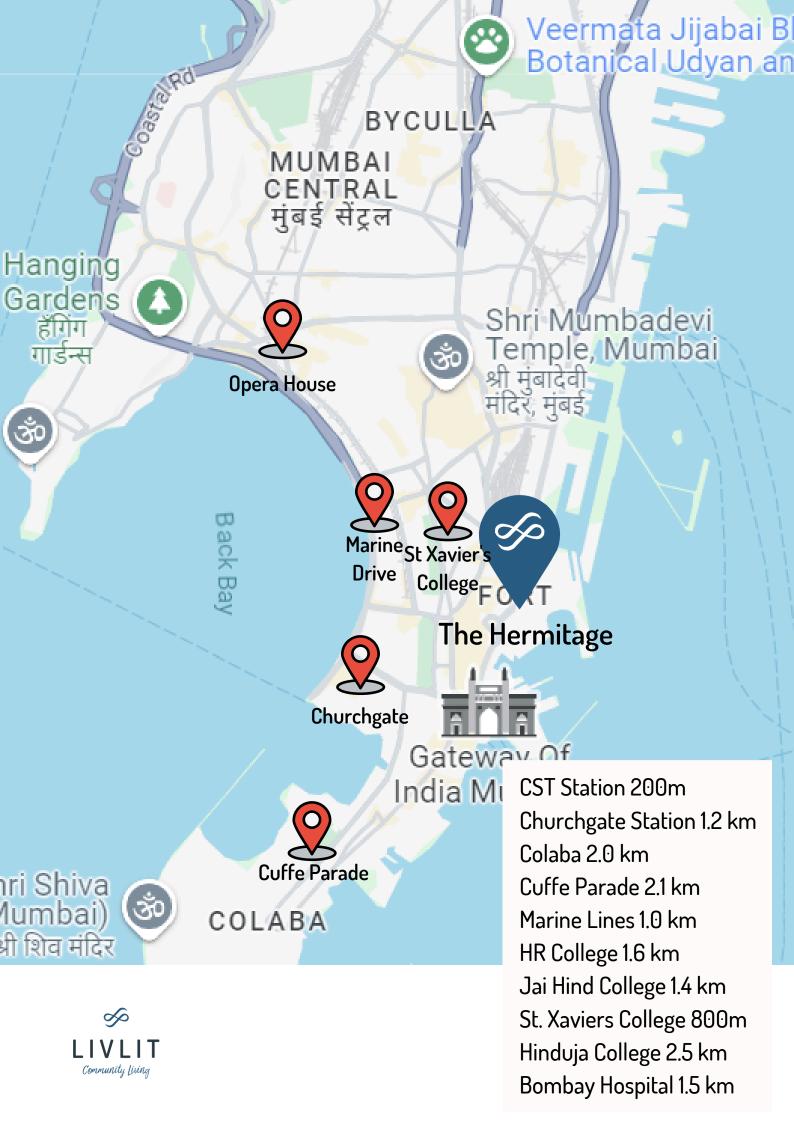

The Livlit is a premier co-living space with state-of the-art properties across Mumbai.

Our accommodation is perfectly distant from most colleges and business districts located in Mumbai, whilst also giving you a certain amount of calm in this ever-bustling city.