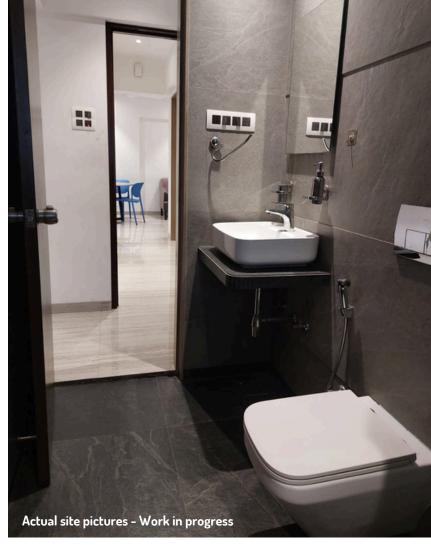

### Balhroom

#### Amenifies

Solar Water Heater

Separate wet & dry area

24 x 7 Hot Water

En-suite bathroom

Grest & Living Room