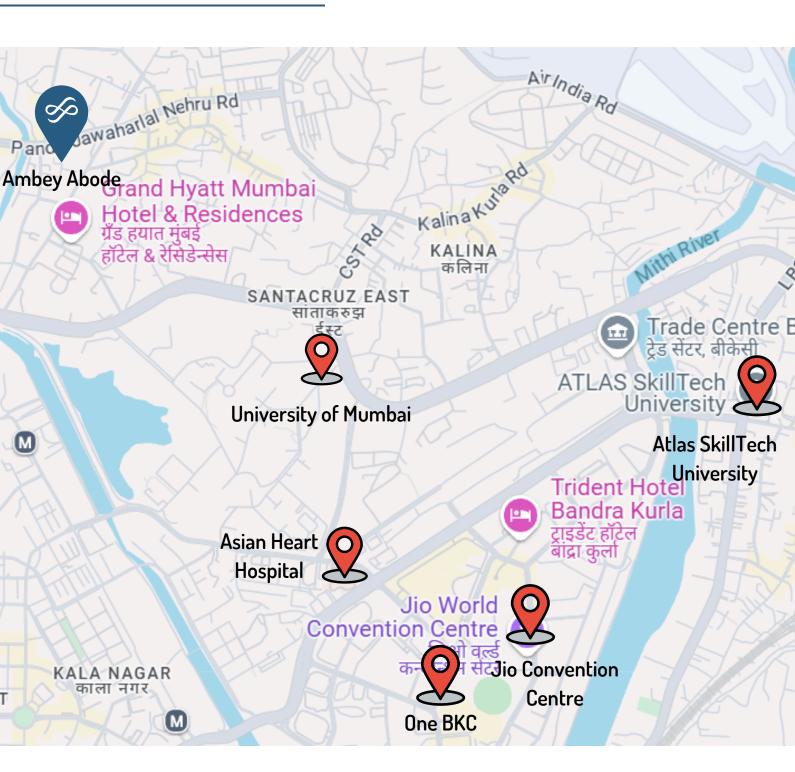

### Our Location

Santacruz Station - 1.2 km Airport - 3.4 km One BKC - 3.4 km Atlas SkillTech University - 3.5 km Jio Convention Centre - 3.7 km Asian Heart Institute - 2.5 km Phoenix Market City - 4.5 km