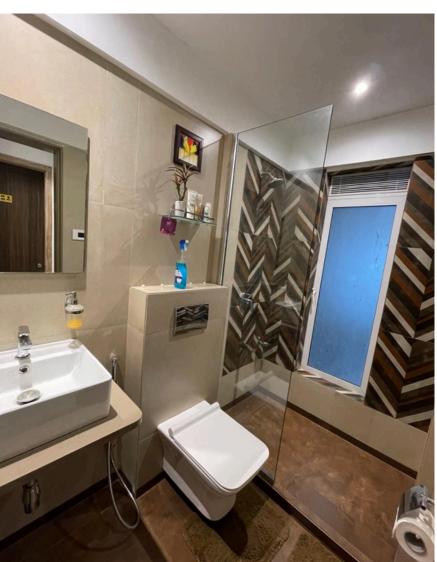

### Balhroom

#### Amenifies

Solar Water Heater

Separate wet & dry area

24 x 7 Hot Water

En-suite bathroom

Grest & Living Room