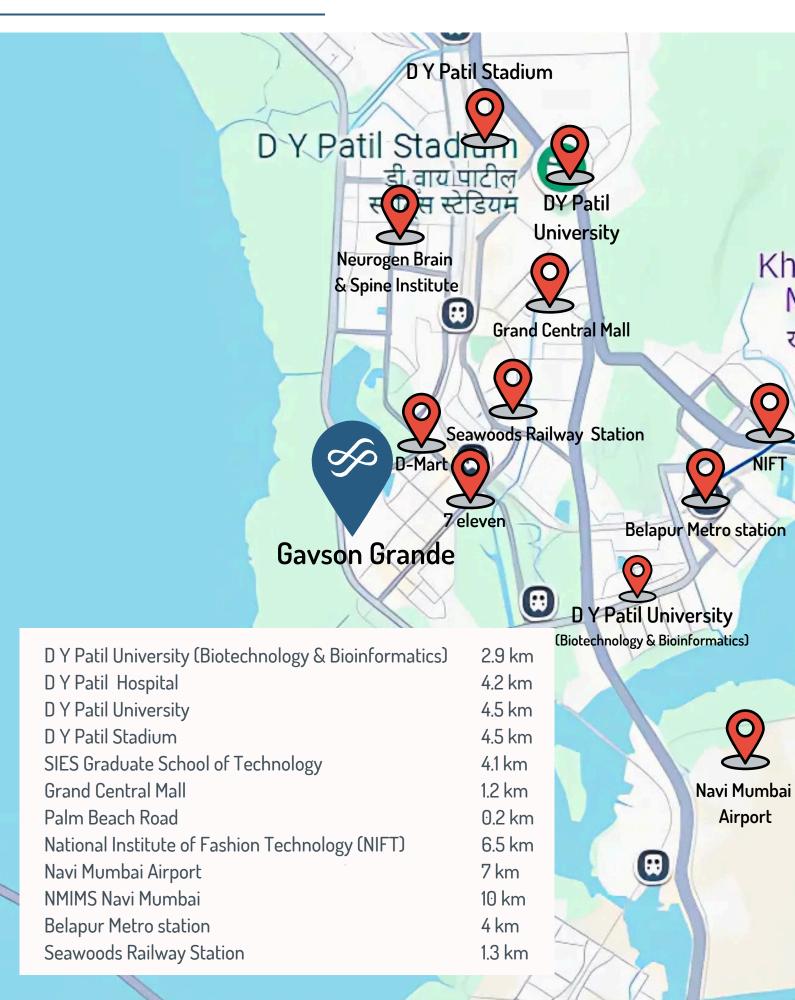

Amenifies

Microwave

**Cutlery & Crockery** 

98

Induction

Water Filter

24 x 7 Hot Water

Our Location