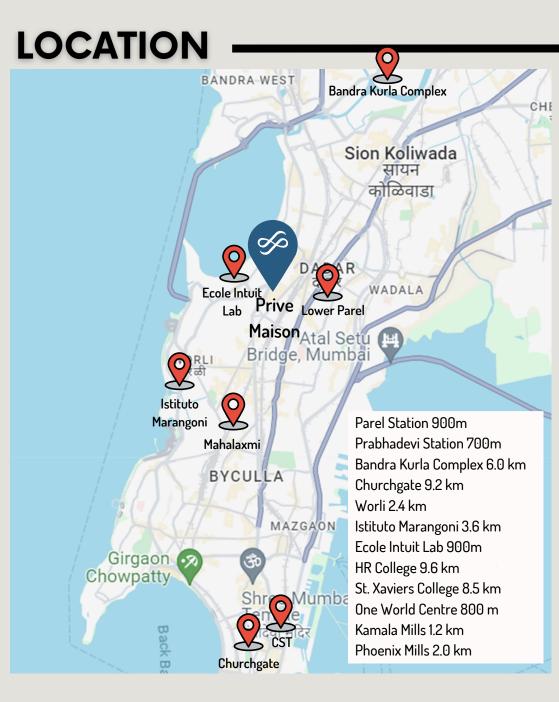

lit is an experience in itself. It's an amazing place and the best part is it's locality, it's just situated in the heart of the city. Marine drive, Gateway...it's just a walk away. To embellish it is delicately maintained and looks exactly how it is shown in the pictures. If you're planning to stay in Mumbai, Livlit is the place for you!!

Excellent place to stay, great vibe. Fantastic location, Good facilities, extremely clean, flexible check-in & out timing & everything you want to experience in the fort area is just walkable. Great option for the ones who want to live and experience the life of a Mumbaikar. Had an amazing stay. Brownie points: You get good company too, I got a couple of friends too!

### $\star\star\star\star\star$

## **WE'VE GOT FEATURED**





THE ECONOMIC TIMES









| Prive Maison     | Short stay | Long stay<br>10 months |
|------------------|------------|------------------------|
| Category         | Monthly*   | One-Time               |
| Single           | INR 52,500 | INR 500,000            |
| Twin             | INR 47,500 | INR 450,000            |
| Triple           | INR 42,500 | INR 400,000            |
| Security Deposit | INR 25,000 | INR 10,000             |

<sup>\*</sup>E-Nach mandate registration is compulsory to avail the monthly payment plan

## Inclusions in Tariff