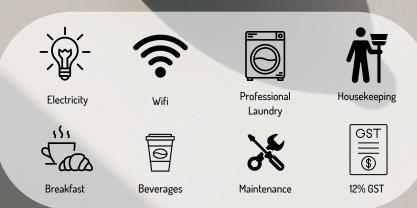

Great option for the ones who want to live and experience the life of a Mumbaikar. Had an amazing stay. Brownie points: You get good company too, I got a couple of friends too!

### $\star\star\star\star\star$

## **WE'VE GOT FEATURED**





THE ECONOMIC TIMES









| Prive Maison     | Short stay | Long stay<br>10 months |
|------------------|------------|------------------------|
| Category         | Monthly*   | One-Time               |
| Single           | INR 52,500 | INR 500,000            |
| Twin             | INR 47,500 | INR 450,000            |
| Triple           | INR 42,500 | INR 400,000            |
| Security Deposit | INR 25,000 | INR 10,000             |

<sup>\*</sup>E-Nach mandate registration is compulsory to avail the monthly payment plan

## Inclusions in Tariff